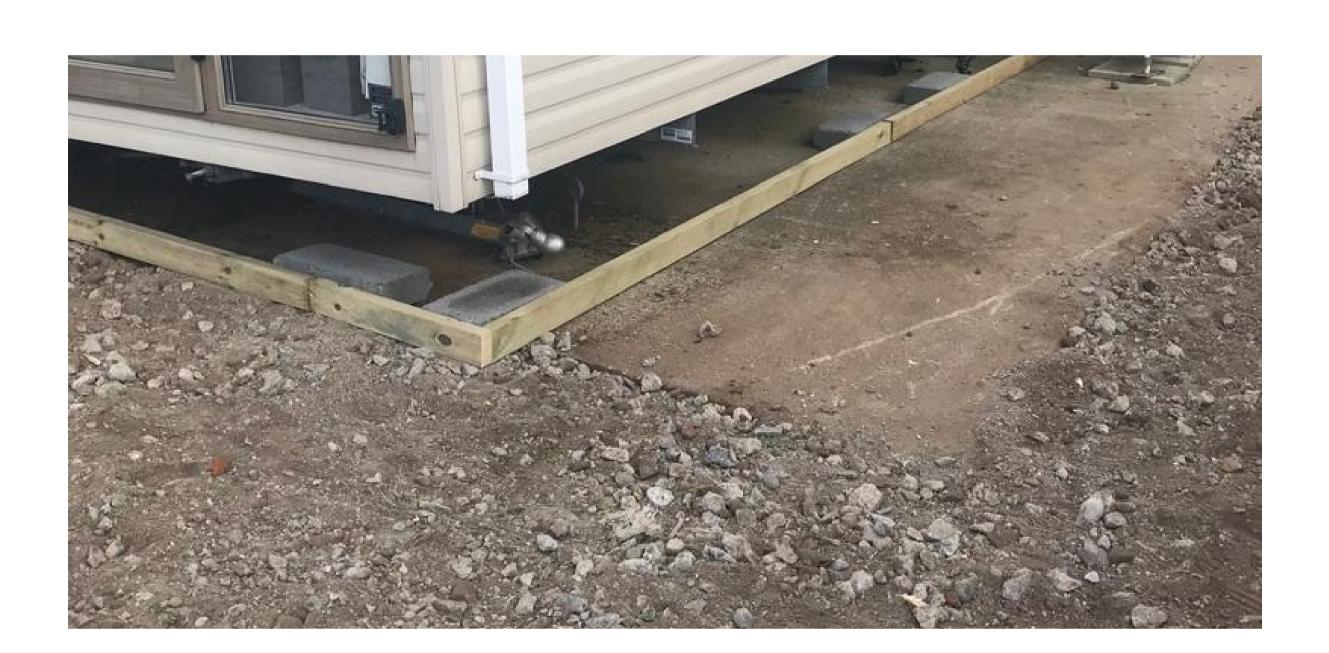

### 1. PREPERATION

On the agreed start date, a dedicated construction team will attend the location. Their primary focus will be to complete the installation to the highest of standards, as quickly as possible - ensuring little to no impact to you day-to-day routine.

Our team will begin by protecting all sensitive areas around the construction site. This includes covering walls, stairs, paved or any areas not affected by the installation.

To ensure a longer lasting concrete construction, we excavate all old paving and foundations. We then compact and level out a sub-base, with a minimum thickness of 4 inches.

After boxing out any drainage, recesses and framework, a PVC membrane is placed over the prepared sub-base. This provides a clean barrier between foreign and organic matter, and the new concrete surface.