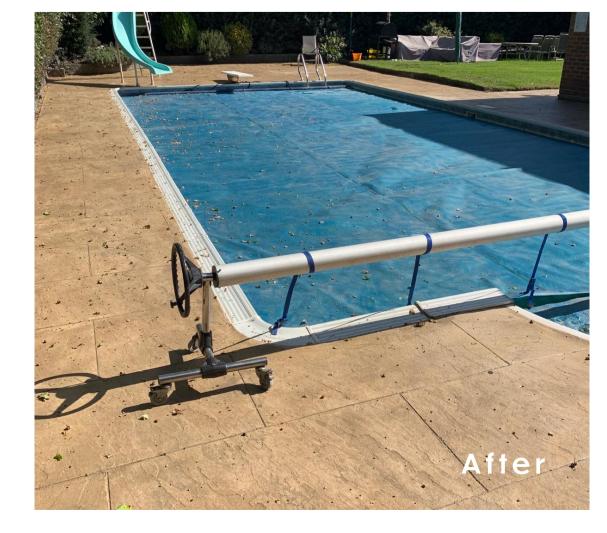

### Pool Surrounds

### Imprinted Pool Surround

Our pool area was looking old and tired so we had James come round to give us some options. We were so happy with the service and the products that we ordered a new pool surround the next day. Imprinted concrete is the best thing we have used, time wise and how long it lasts and the pool looks just as we wanted it. Thank you James, and your team. We are so happy with the service and results.