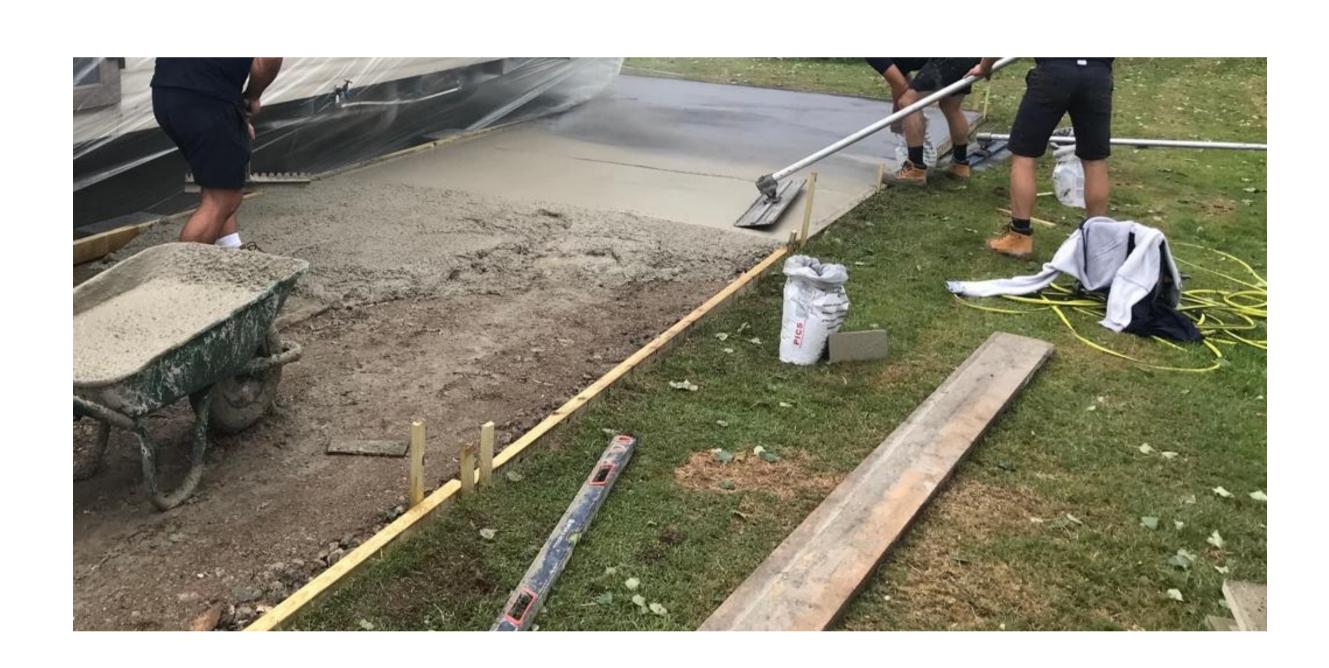

### 2. WET CONCRETE APPLICATION

The prepared areas are covered with no less than 4 inches of fibre mesh reinforced concrete. Our concrete mixture is specifically formulated to withstand the constant and extreme stress placed on such areas where heavy vehicle and people traffic are prevalent. The mixture is then agitated and levelled out, to ensure there are no cavities, weak spots or uneven areas.

### 3. SURFACE CUSTOMISATION

Having given the newly laid surface time to set, the surface is then decorated with the patterns and textures, as specified during the consultation process.

Two layers of the industrial-grade colour compound is applied – thus giving the desired appearance. Our colourants are specially formulated to resist the harmful effects of the sun and rain, allowing the original colour and texture to remain virtually unchanged.