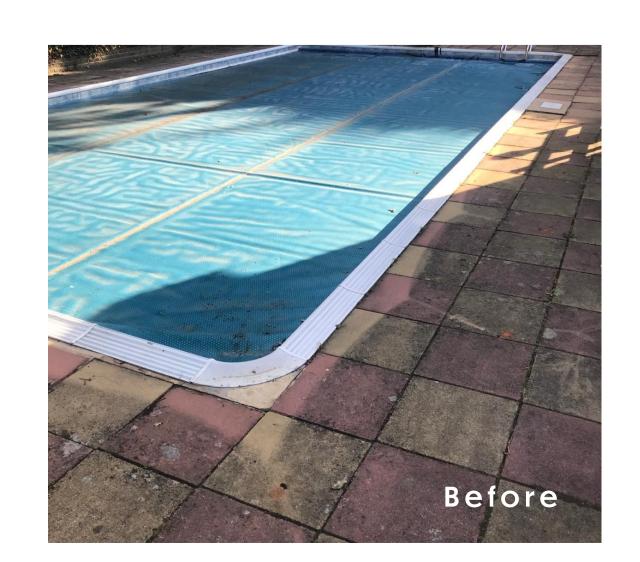

### Pool Surrounds

### Imprinted Pool Surround

Our pool area was looking old and tired so we had James come round to give us some options. We were so happy with the service and the products that we ordered a new pool surround the next day. Imprinted concrete is the best thing we have used, time wise and how long it lasts and the pool looks just as we wanted it. Thank you James, and your team. We are so happy with the service and results.