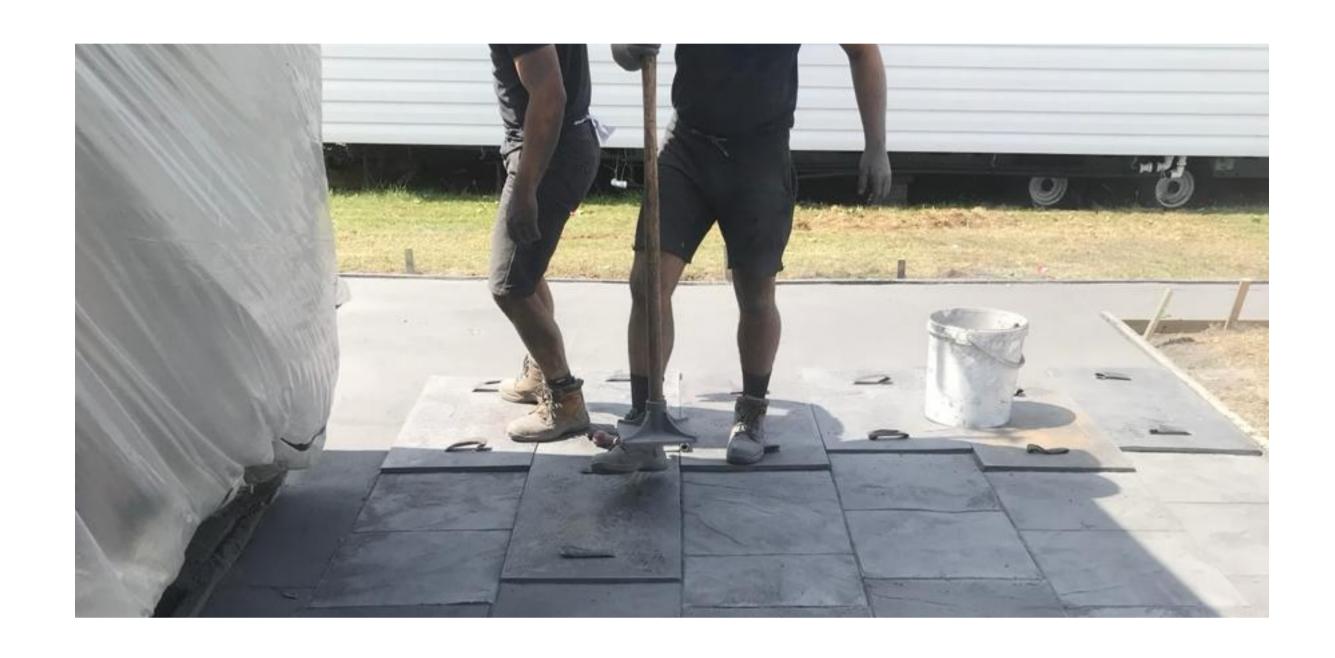

# STEP BY STEP PROCESS

A Beautiful Kent Holiday Home

### 1. PREPERATION

On the agreed start date, a dedicated construction team will attend the location. Their primary focus will be to complete the installation to the highest of standards, as quickly as possible - ensuring little to no impact to you day-to-day routine.

### 2. WET CONCRETE APPLICATION

The prepared areas are covered with no less than 4 inches of fibre mesh reinforced concrete. Our concrete mixture is specifically formulated to withstand the constant and extreme stress placed on such areas where heavy vehicle and people traffic are prevalent. The mixture is then agitated and levelled out, to ensure there are no cavities, weak spots or uneven areas.