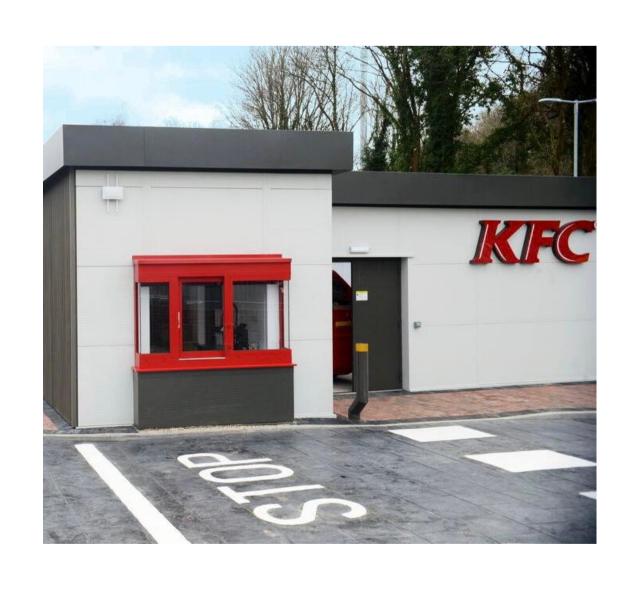

# Will it be strong enough to carry larger than normal volumes of traffic?

Yes – Imprinted Concrete surfaces are used worldwide, and is suitable for use in both private and commercial areas. The fact that it is consistently used in very heavy traffic areas, like McDonald's drive-thrus and car parks, services as testimony of it's strength and durability.