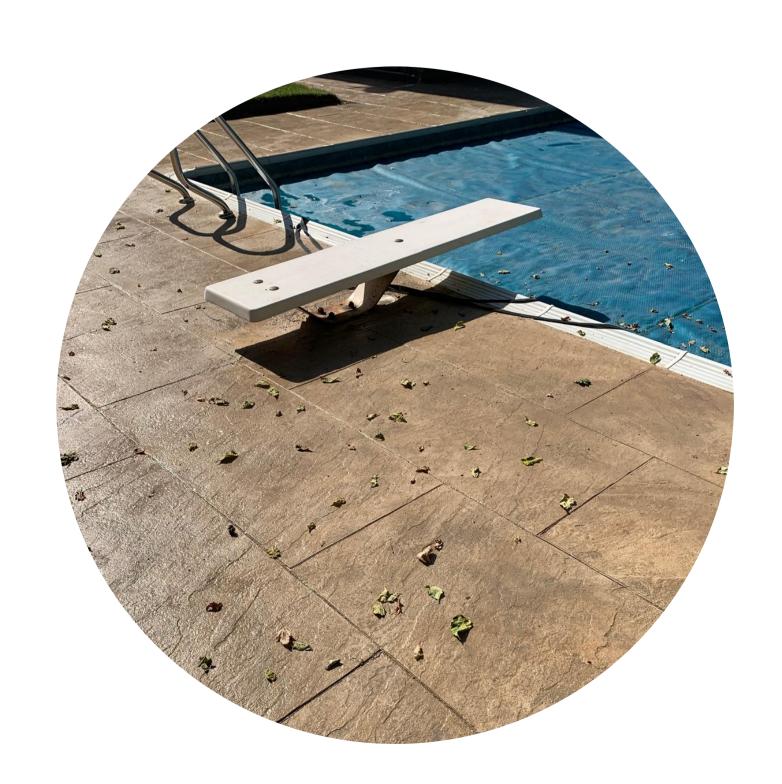

### Pool Surrounds

### Imprinted Pool Surround

Our pool area was looking old and tired so we had James come round to give us some options. We were so happy with the service and the products that we ordered a new pool surround the next day. Imprinted concrete is the best thing we have used, time wise and how long it lasts and the pool looks just as we wanted it. Thank you James, and your team. We are so happy with the service and results.