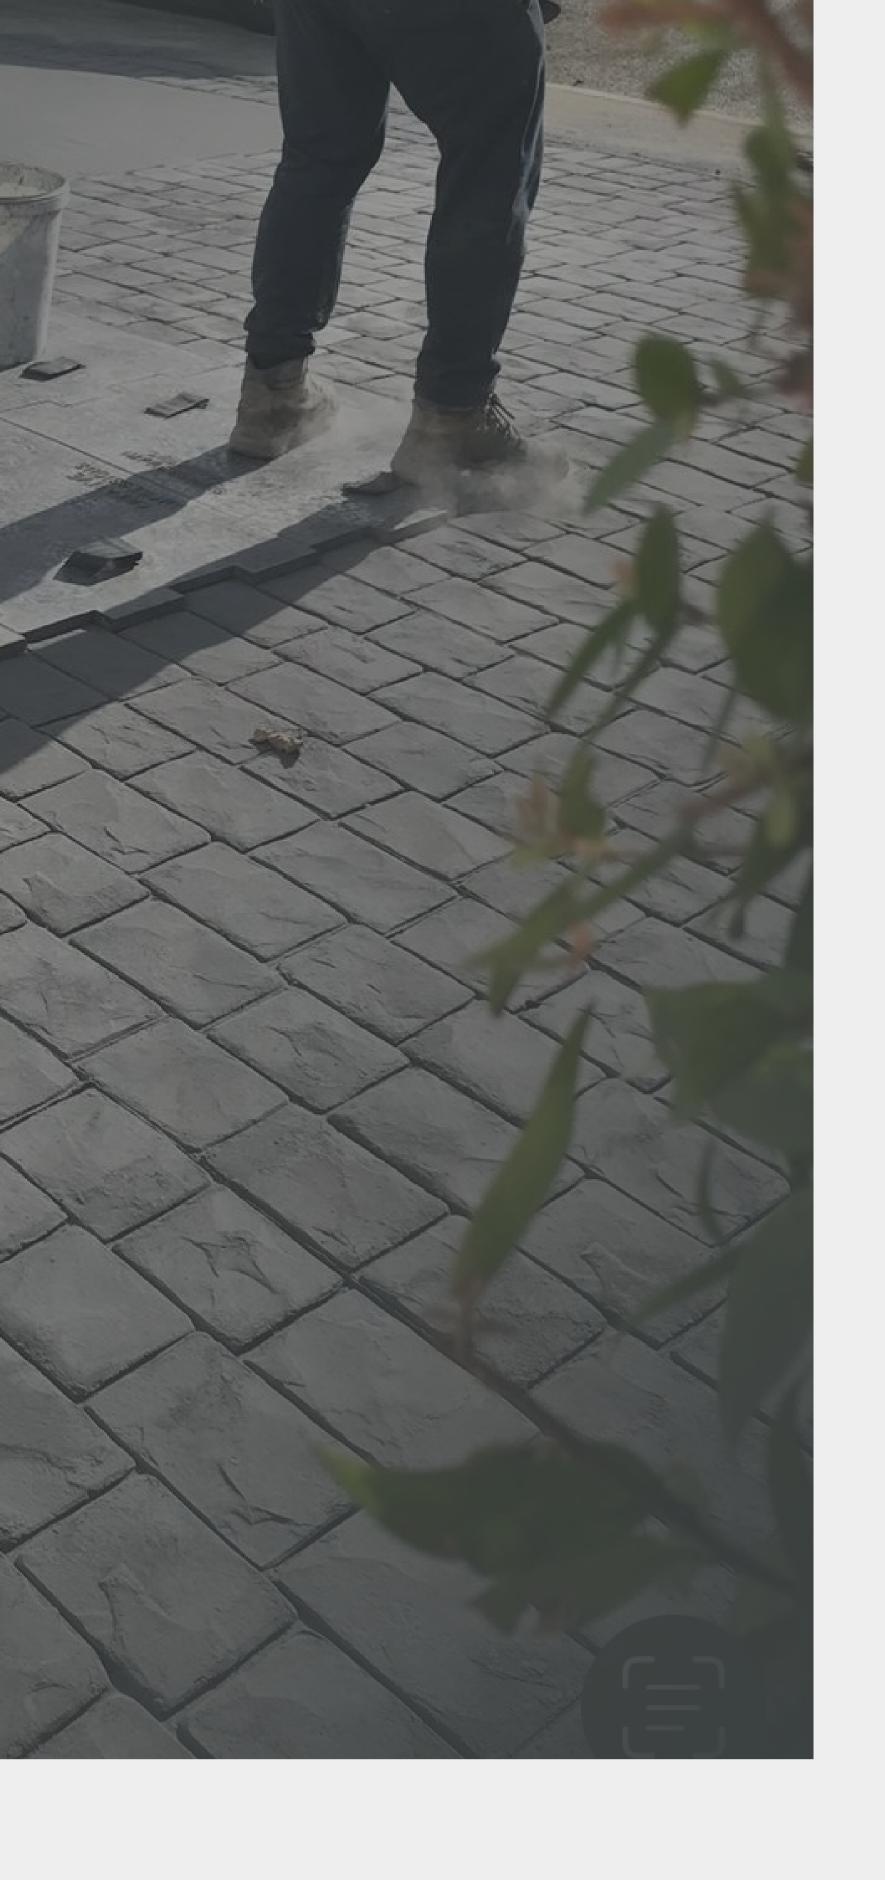

### 1. PREPERATION

On the agreed start date, a dedicated construction team will attend the location. Their primary focus will be to complete the installation to the highest of standards, as quickly as possible - ensuring little to no impact to you day-to-day routine.

Our team will begin by protecting all sensitive areas around the construction site. This includes covering walls, stairs, paved or any areas not affected by the installation.

To ensure a longer lasting concrete construction, we excavate all old paving and foundations. We then compact and level out a sub-base, with a minimum thickness of 4 inches.

After boxing out any drainage, recesses and framework, a PVC membrane is placed over the prepared sub-base. This provides a clean barrier between foreign and organic matter, and the new concrete surface.

### 2. WET CONCRETE APPLICATION

The prepared areas are covered with no less than 4 inches of fibre mesh reinforced concrete. Our concrete mixture is specifically formulated to withstand the constant and extreme stress placed on such areas where heavy vehicle and people traffic are prevalent. The mixture is then agitated and levelled out, to ensure there are no cavities, weak spots or uneven areas.

### 3. SURFACE CUSTOMISATION

Having given the newly laid surface time to set, the surface is then decorated with the patterns and textures, as specified during the consultation process.

Two layers of the industrial-grade colour compound is applied – thus giving the desired appearance. Our colourants are specially formulated to resist the harmful effects of the sun and rain, allowing the original colour and texture to remain virtually unchanged.