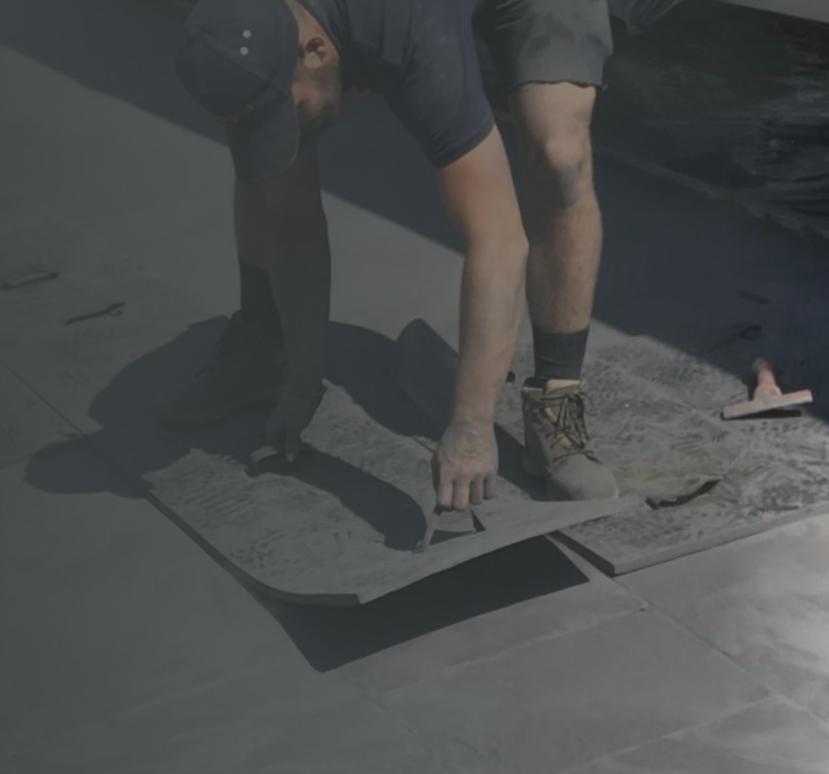

### 1. PREPERATION

On the agreed start date, a dedicated construction team will attend the location. Their primary focus will be to complete the installation to the highest of standards, as quickly as possible - ensuring little to no impact to you day-to-day routine.

Our team will begin by protecting all sensitive areas around the construction site. This includes covering walls, stairs, paved or any areas not affected by the installation.

To ensure a longer lasting concrete construction, we excavate all old paving and foundations. We then compact and level out a sub-base, with a minimum thickness of 4 inches.

After boxing out any drainage, recesses and framework, a PVC membrane is placed over the prepared sub-base. This provides a clean barrier between foreign and organic matter, and the new concrete surface.

### 2. WET CONCRETE APPLICATION

The prepared areas are covered with no less than 4 inches of fibre mesh reinforced concrete. Our concrete mixture is specifically formulated to withstand the constant and extreme stress placed on such areas where heavy vehicle and people traffic are prevalent. The mixture is then agitated and levelled out, to ensure there are no cavities, weak spots or uneven areas.

### 3. SURFACE CUSTOMISATION

Having given the newly laid surface time to set, the surface is then decorated with the patterns and textures, as specified during the consultation process.

Two layers of the industrial-grade colour compound is applied – thus giving the desired appearance. Our colourants are specially formulated to resist the harmful effects of the sun and rain, allowing the original colour and texture to remain virtually unchanged.