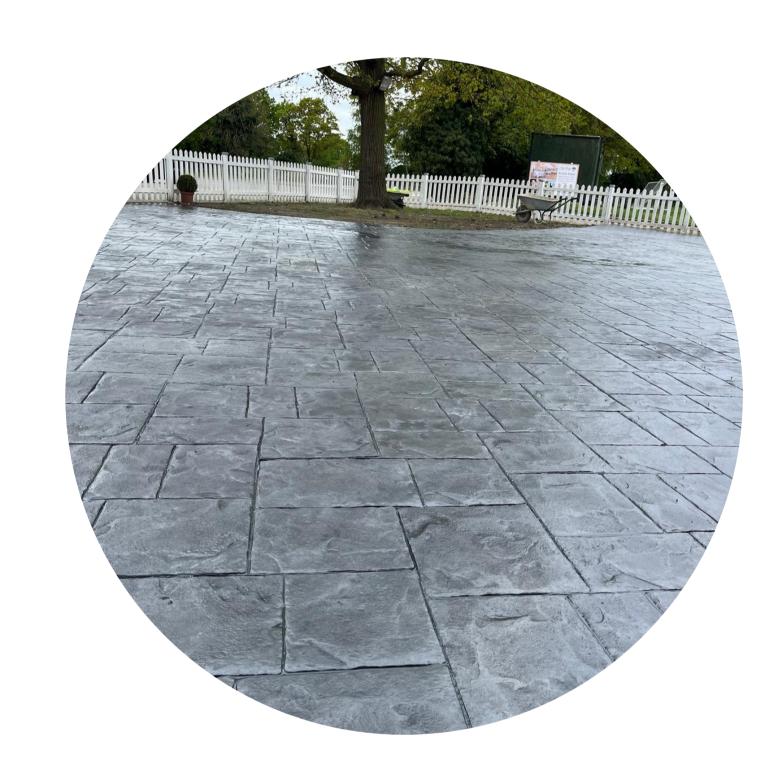

te driveway, path or patio?

Depending on the workload and the area we're covering, most of our concrete installations take no longer than 1 week to complete.

### CONTACT US FOR A FREE QUOTE.

- 0800 280 0489 | WA: +447957150737
- sales@imprintedconcretespecialists.com



# WHAT OUR CUSTOMERS

# HAVE TO SAY ABOUT ICS



### Imprinted Driveway



We have had the whole of our front drive and garden transformed. The steps are just what we wanted and the drive looks great. All the guys that have been on site have been polite and tidy, also checked with us as the work progressed that we were happy. James had given us a payment plan and we only parted with money as each step was completed. We are really happy with the finished result and would recommend this company without hesitation.

Ian G



### **Imprinted Commercial Driveway**



Had a large patio installed for my business and there was only a 3 day window to install it. (it run smooth from start to finish)

Positive

- Punctuality, Quality, Value

Brian B



### Imprinted Driveway



Had James and his guys do my drive way and I must say very professional and cannot be more happy with my drive had 2 previous quotes regarding my drive 1 block paving and 1 on resin but I have zero regrets on my choice 1st class thanks guys.

David Sp



### Imprinted Pool Surround



Our pool area was looking old and tired so we had James come round to give us some options. We were so happy with the service and the products that we ordered a new pool surround the next day. Imprinted concrete is the best thing we have used, time wise and how