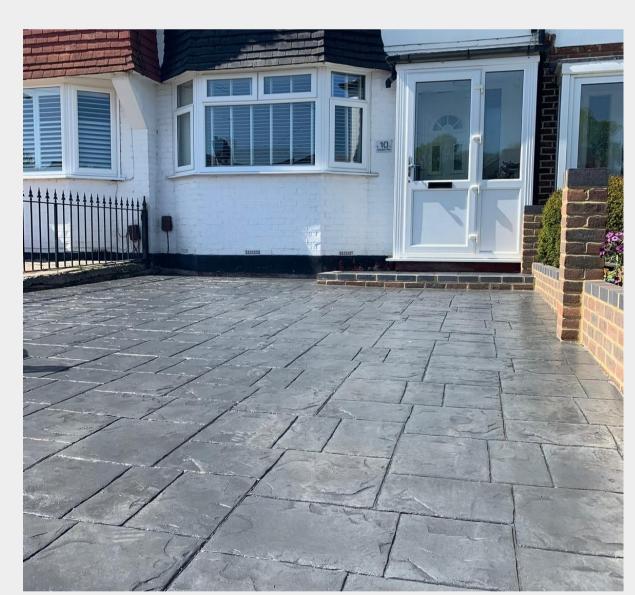

### Imprinted Driveway

We have had the whole of our front drive and garden transformed. The steps are just what we wanted and the drive looks great. All the guys that have been on site have been polite and tidy, also checked with us as the work progressed that we were happy. James had given us a payment plan and we only parted with money as each step was completed. We are really happy with the finished result and would recommend this company without hesitation.

Ian G