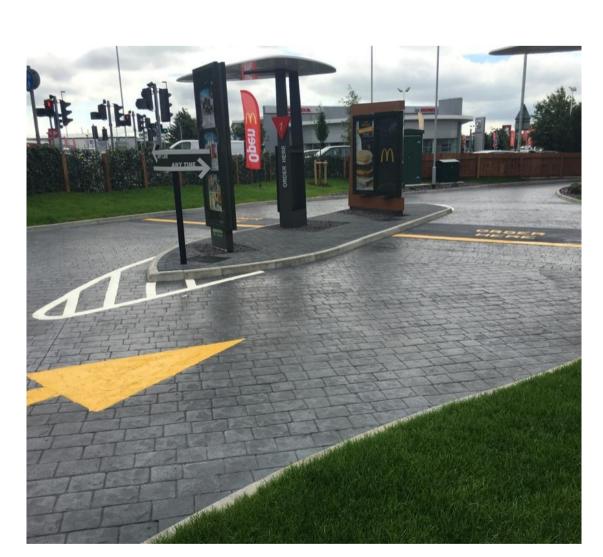

# Will it be strong enough to carry larger than normal volumes of traffic?

Yes – Imprinted Concrete surfaces are used worldwide, and is suitable for use in both private and commercial areas. The fact that it is consistently used in very heavy traffic areas, like McDonald's drive-thrus and car parks, services as testimony of it's strength and durability.